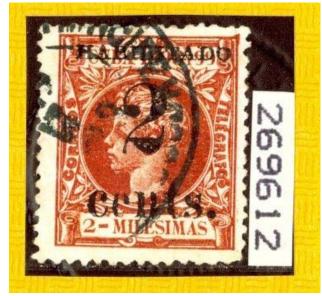

#### Cert No=269612, Country=CUB, All Certs

# Certificate Details Image

| Cert No             | 269612 |
|---------------------|--------|
| Submission Type     | Stamp  |
| Symbol              | U      |
| Grade               | -      |
| Hinged              | -      |
| Subsequent<br>Certs | -      |

| Coun        | try:Cub | a      |                        |
|-------------|---------|--------|------------------------|
| Cat.<br>No. | Issue   | Denom. | Color                  |
| 178         | 1898    | 2¢ on  | 2m,<br>orange<br>brown |
|             |         | ARE OF | · · · —                |