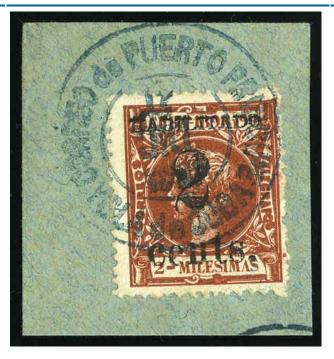

#### **Certificate Details Image**

| Cert No             | 462650 |
|---------------------|--------|
| Submission Type     | Stamp  |
| Symbol              | U      |
| Grade               | -      |
| Hinged              | -      |
| Subsequent<br>Certs | -      |

#### Country: Cuba

| Cat.<br>No. | Issue | Denom.      | Color           |
|-------------|-------|-------------|-----------------|
| 178         | 1898  | 2¢ on<br>2m | orange<br>brown |

**Final** 

FIRST PRINTING, POSITION 3, ON PIECE, PUERTO PRINCIPE TOWN CANCEL. AND WE ARE OF THE OPINION THAT IT IS GENUINELY USED ON PIECE \* \*