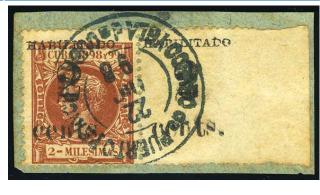

Cert No=465670, Country=CUB, All Certs

**Image** 

### Cert No 465670 Submission Type Stamp U Symbol Grade

**Certificate Details** 

(Full Size Image)

#### Country: Cuba

| Cat.<br>No. | Issue | Denom.      | Color           |
|-------------|-------|-------------|-----------------|
| 178         | 1898  | 2¢ on<br>2m | orange<br>brown |

**Final** 

RIGHT MARGIN SINGLE, SURCHARGE ON SELVEDGE, POS. 4 & 5 OF SURCHARGE, ON PIECE, PUERTO PRINCIPE CANCEL. AND WE ARE OF THE **OPINION THAT** IT IS GENUINELY USED ON PIECE \* \*