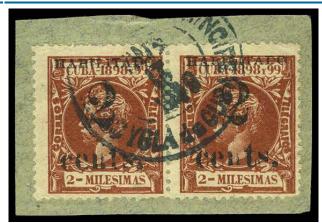

| Country:Cuba                                                                                   |       |             |                 |
|------------------------------------------------------------------------------------------------|-------|-------------|-----------------|
| Cat.<br>No.                                                                                    | Issue | Denom.      | Color           |
| 178                                                                                            | 1898  | 2¢ on<br>2m | orange<br>brown |
| HORIZONTAL PAIR, FIRST<br>PRINTING, POSITIONS 4,5,<br>ON PIECE, PUERTO<br>PRINCIPE TOWN CANCEL |       |             |                 |

AND WE ARE OF THE **OPINION THAT** IT IS GENUINELY USED ON PIECE \* \* \* \* \* \* \* \* \*

Page 1 of 1