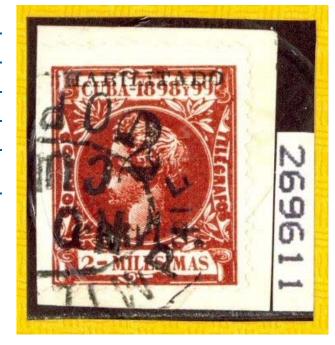

#### Cert No=269611, Country=CUB, All Certs

#### Certificate Details Image Final

| Cert No         |        | 269611 |
|-----------------|--------|--------|
| Submission Type |        | Stamp  |
| Symbol          |        | U      |
| Grade           |        | -      |
| Hinged          |        | -      |
| Subse<br>Certs  | equent | -      |
|                 |        |        |

| Country:Cuba          |       |        |                        |  |
|-----------------------|-------|--------|------------------------|--|
| Cat.<br>No.           | Issue | Denom. | Color                  |  |
| 178                   | 1898  | 2¢ on  | 2m,<br>orange<br>brown |  |
| POSITION 4, ON PIECE. |       |        |                        |  |

POSITION 4, ON PIECE.

AND WE ARE OF THE

OPINION THAT

It Is Genuine\* \* \* \* \* \* \* \* \* \* \* \* \*