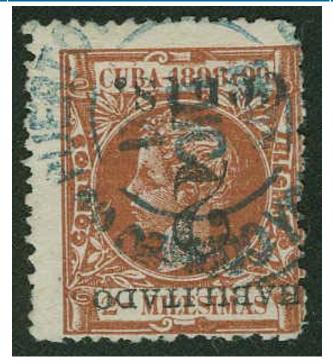

## Cert No=431505, Country=CUB, All Certs

#### **Certificate Details Final Image**

| Cert No             | 431505 |
|---------------------|--------|
| Submission Type     | Stamp  |
| Symbol              | U      |
| Grade               | -      |
| Hinged              | -      |
| Subsequent<br>Certs | -      |

#### Country: Cuba Cat. Issue Denom. Color No. 2c on orange 1898 178a 2m brown

INVERTED SURCHARGE. PUERTO PRINCIPE CANCEL. AND WE ARE OF THE **OPINION THAT** IT IS GENUINE, FIRST PRINTING, POSITION 4. \* \* \* \*