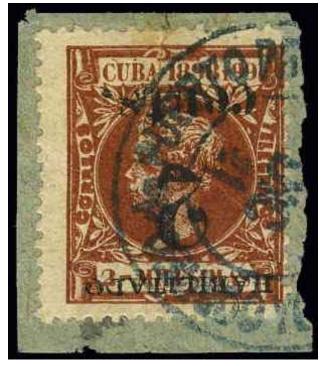

## **Certificate Details**

| Cert No         | 489050 |
|-----------------|--------|
| Submission Type | Stamp  |
| Symbol          | U      |
| Grade           | -      |
| Hinged          | -      |
| Subsequent      |        |

## Country: Cuba

| Cat.<br>No. | Issue | Denom.      | Color           |
|-------------|-------|-------------|-----------------|
| 178a        | 1898  | 2¢ on<br>2m | orange<br>brown |

**Final** 

SINGLE, ON PIECE, POSITION 5, INVERTED SURCHARGE, PUERTO PRINCIPE CANCEL. AND WE ARE OF THE OPINION THAT IT IS GENUINELY USED ON PIECE, THE STAMP WITH A TEAR AT TOP, BETWEEN "CUBA" AND "1898". \* \* \* \*