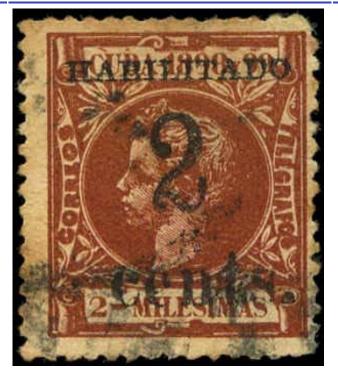

#### Cert No=505998, Country=CUB, All Certs

| Country:Cuba |       |             |                 |  |  |  |  |  |
|--------------|-------|-------------|-----------------|--|--|--|--|--|
| Cat.<br>No.  | Issue | Denom.      | Color           |  |  |  |  |  |
| 179          | 1898  | 2c on<br>2m | orange<br>brown |  |  |  |  |  |