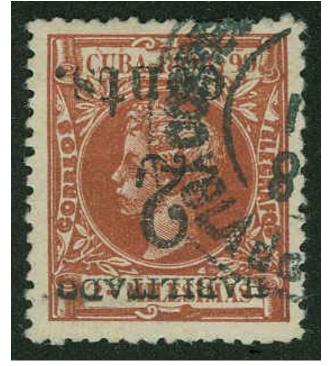

### Cert No=431506, Country=CUB, All Certs

#### **Certificate Details Final Image**

| Cert No             | 431506 |
|---------------------|--------|
| Submission Type     | Stamp  |
| Symbol              | U      |
| Grade               | -      |
| Hinged              | -      |
| Subsequent<br>Certs | -      |

| Country:Cuba |       |             |                 |  |
|--------------|-------|-------------|-----------------|--|
| Cat.<br>No.  | Issue | Denom.      | Color           |  |
| 179a         | 1898  | 2c on<br>2m | orange<br>brown |  |
|              |       |             |                 |  |

INVERTED SURCHARGE, PUERTO PRINCIPE CANCEL. AND WE ARE OF THE **OPINION THAT** IT IS GENUINE, FIRST PRINTING, POSITION 2. \* \* \* \*