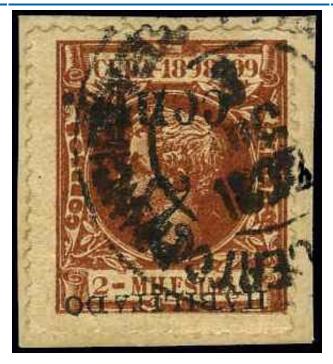

## **Certificate Details Image**

| Cert No             | 489047 |
|---------------------|--------|
| Submission Type     | Stamp  |
| Symbol              | U      |
| Grade               | -      |
| Hinged              | -      |
| Subsequent<br>Certs | -      |

Country: Cuba

| Cat.<br>No. | Issue | Denom.      | Color           |
|-------------|-------|-------------|-----------------|
| 179a        | 1898  | 2¢ on<br>2m | orange<br>brown |

Final

SINGLE ON PIECE, POSITION 2, INVERTED SURCHARGE, PUERTO PRINCIPE CANCEL. AND WE ARE OF THE **OPINION THAT** IT IS GENUINELY USED ON PIECE \* \* \* \* \* \* \* \* \* \* \* \*