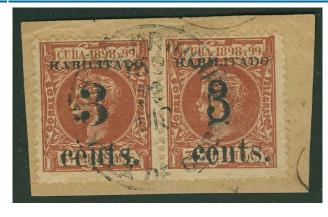

**Certificate Details** 

(Full Size Image)

| Country:Cuba |       |             |                 |  |
|--------------|-------|-------------|-----------------|--|
| Cat.<br>No.  | Issue | Denom.      | Color           |  |
| 180          | 1898  | 3c on<br>3m | orange<br>brown |  |
|              |       |             |                 |  |

3c on

3m

181

1898

orange

brown

**Final** 

COMBINATION HORIZONTAL PAIR, ON PIECE, OVERPRINT TYPE "e" AT LEFT, PUERTO PRINCIPE CANCEL.

AND WE ARE OF THE OPINION THAT THEY ARE GENUINELY USED ON PIECE, FIRST PRINTING, POSITIONS 1-2. \*\*\*\*\*\*\*\*

Page 1 of 1