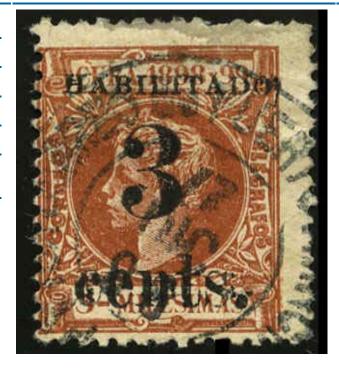

### Cert No=494394, Country=CUB, All Certs

#### **Certificate Details Image Final**

| Cert No             | 494394 |
|---------------------|--------|
| Submission Type     | Stamp  |
| Symbol              | U      |
| Grade               | -      |
| Hinged              | -      |
| Subsequent<br>Certs | -      |

| Country:Cuba |       |             |                 |
|--------------|-------|-------------|-----------------|
| Cat.<br>No.  | Issue | Denom.      | Color           |
| 180          | 1898  | 3c on<br>3m | orange<br>brown |
|              |       |             |                 |

AND WE ARE OF THE **OPINION THAT** IT IS GENUINE, WITH A TEAR AT TOP RIGHT, AND STAINING AT TOP. \* \* \* \* \* \* \*