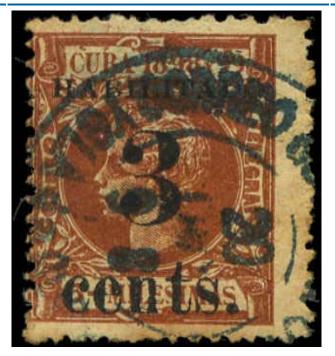

## **Certificate Details**

| Cert No             | 505999 |
|---------------------|--------|
| Submission Type     | Stamp  |
| Symbol              | U      |
| Grade               | -      |
| Hinged              | -      |
| Subsequent<br>Certs | -      |

## Country:Cuba

| Cat.<br>No. | Issue | Denom.      | Color           |
|-------------|-------|-------------|-----------------|
| 180         | 1898  | 3c on<br>3m | orange<br>brown |

**Final** 

AND WE ARE OF THE **OPINION THAT** IT IS GENUINE, WITH SOME LIGHT PERFORATION TONING. \* \* \* \* \* \* \*