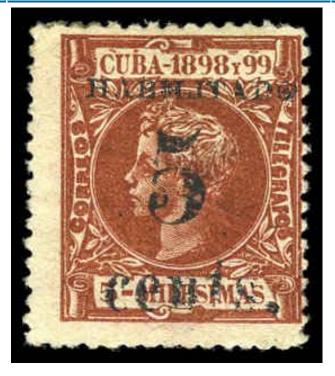

### Cert No=465682, Country=CUB, All Certs

#### **Certificate Details Image Final**

| Cert No             | 465682 |
|---------------------|--------|
| Submission Type     | Stamp  |
| Symbol              | Х      |
| Grade               | -      |
| Hinged              | -      |
| Subsequent<br>Certs | -      |

| Country:Cuba                  |       |             |                 |  |
|-------------------------------|-------|-------------|-----------------|--|
| Cat.<br>No.                   | Issue | Denom.      | Color           |  |
| 188                           | 1898  | 5¢ on<br>5m | orange<br>brown |  |
| POSITION 1. AND WE ARE OF THE |       |             |                 |  |

**OPINION THAT** IT IS GENUINE, AND THINNED AT CENTER. \* \* \* \* \*