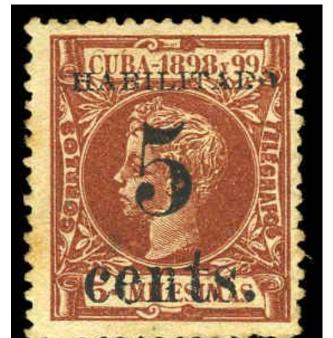

### Cert No=465679, Country=CUB, All Certs

Image

### Country: Cuba

| Cat.<br>No. | Issue | Denom.      | Color           |
|-------------|-------|-------------|-----------------|
| 188         | 1898  | 5¢ on<br>5m | orange<br>brown |

**Final** 

### POSITION 5.

AND WE ARE OF THE OPINION THAT IT IS GENUINE, PREVIOUSLY HINGED, WITH LIGHT TONED SPOTS AT LEFT AND TONED PERFORATIONS. \* \* \* \* \* \* \* \*