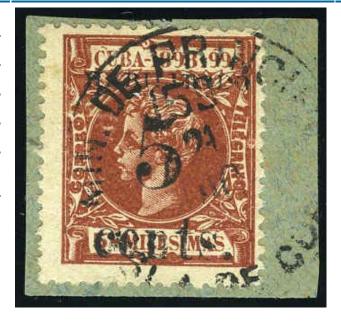

### Cert No=465684, Country=CUB, All Certs

**Image** 

| Cert No         | 465684 |
|-----------------|--------|
| Submission Type | Stamp  |
| Symbol          | U      |
| Grade           | -      |
| Hinged          | -      |

#### Country: Cuba

| Cat.<br>No. | Issue | Denom.      | Color           |
|-------------|-------|-------------|-----------------|
| 188         | 1898  | 5¢ on<br>5m | orange<br>brown |

**Final** 

SINGLE, POS. 5, ON PIECE, PUERTO PRINCIPE CANCEL. AND WE ARE OF THE OPINION THAT IT IS GENUINELY USED ON PIECE \* \*