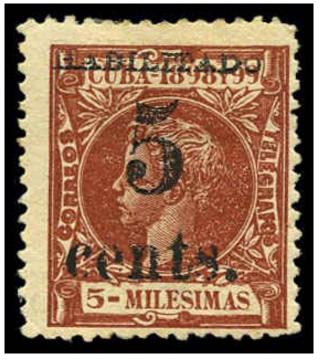

Right VVL too far to the right.

Country:Cuba

| Cat.<br>No. | Issue | Denom.      | Color           |
|-------------|-------|-------------|-----------------|
| 188         | 1898  | 5¢ on<br>5m | orange<br>brown |

**Final** 

AND WE ARE OF THE OPINION THAT IT IS GENUINE, PREVIOUSLY HINGED, WITH A THIN SPOT AT BOTTOM \*\*\*\*\*\*\*\*\*\*

Even though this stamp has a PF certificate of authenticity, I believe it has a forged surcharge. Ernesto Cuesta