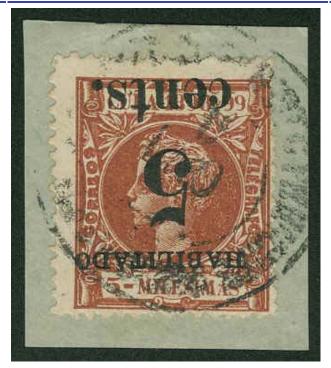

**Certificate Details** 

| Country:Cuba |       |             |                 |  |  |  |  |  |
|--------------|-------|-------------|-----------------|--|--|--|--|--|
| Cat.<br>No.  | Issue | Denom.      | Color           |  |  |  |  |  |
| 188a         | 1898  | 5¢ on<br>5m | orange<br>brown |  |  |  |  |  |

Descending

SECOND PRINTING, POS. 4, INVERTED SURCHAGE, PUERTO PRINCIPE TOWN CANCEL.