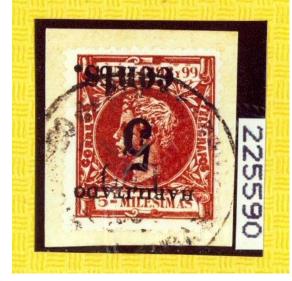

## Cert No=225590, Country=CUB, All Certs

| Certificate Details | Image | Final |
|---------------------|-------|-------|
| Continuate Detaile  | ago   |       |

| Cert No             | 225590               |
|---------------------|----------------------|
| Submission Type     | Essay,Proof,Specimen |
| Symbol              | U                    |
| Grade               | -                    |
| Hinged              | -                    |
| Subsequent<br>Certs | -                    |

| Country:Cuba |       |        |                           |  |  |  |
|--------------|-------|--------|---------------------------|--|--|--|
| Cat.<br>No.  | Issue | Denom. | Color                     |  |  |  |
| 189a         | 1899  | 5¢     | on 5m,<br>orange<br>brown |  |  |  |

INVERTED OVERPRINT, ON PIECE.

AND WE ARE OF THE **OPINION THAT** It Is Genuinely Used On Piece And POSITION 2 FROM THE SECOND PRINTING. \*