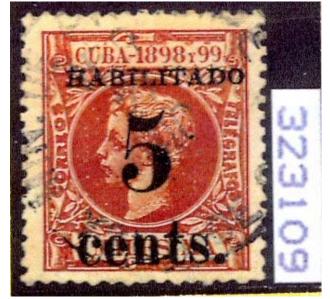

#### Cert No=323109, Country=CUB, All Certs

#### Certificate Details Image Final

|  | Cert No             | 323109 |
|--|---------------------|--------|
|  | Submission Type     | Stamp  |
|  | Symbol              | U      |
|  | Grade               | -      |
|  | Hinged              | -      |
|  | Subsequent<br>Certs | -      |
|  |                     |        |

| Coun        | Country:Cuba |        |                        |  |  |
|-------------|--------------|--------|------------------------|--|--|
| Cat.<br>No. | Issue        | Denom. | Color                  |  |  |
| 182         | 1898         | 5¢ on  | 1m,<br>orange<br>brown |  |  |