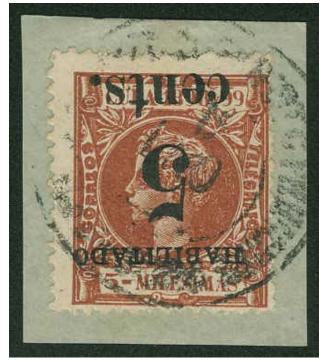

# Final

CauntauCuba

| 453145 |
|--------|
| Stamp  |
| U      |
| -      |
| -      |
| -      |
|        |

| Country:Cuba |       |             |                 |
|--------------|-------|-------------|-----------------|
| Cat.<br>No.  | Issue | Denom.      | Color           |
| 188a         | 1898  | 5¢ on<br>5m | orange<br>brown |

SECOND PRINTING, POS. 4, INVERTED SURCHAGE, PUERTO PRINCIPE TOWN CANCEL.