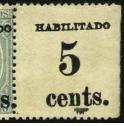

### **Final**

Country Cuba

| Country.Cuba |       |             |               |
|--------------|-------|-------------|---------------|
| Cat.<br>No.  | Issue | Denom.      | Color         |
| 190          | 1898  | 5¢ on<br>½m | blue<br>green |
| 191          | 1898  | 5¢ on<br>½m | blue<br>green |

RIGHT MARGIN STRIP OF THREE, BOTH STAMPS AND SELVEDGE SURCHARGED 5¢, THE CENTER STAMP SCOTT 191, PUERTO PRINCIPE TOWN CANCEL. AND WE ARE OF THE **OPINION THAT** IT IS GENUINE, THE SELVEDGE WITH A THIN SPOT AT TOP RIGHT. \*