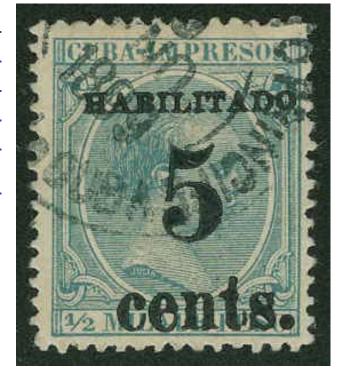

## 1 Certificates Selected

Cert No=441605, Country=CUB, Catalog No. = 190, All Certs

Certificate Details Image Final

| Cert No             | 441605 |
|---------------------|--------|
| Submission Type     | Stamp  |
| Symbol              | U      |
| Grade               | -      |
| Hinged              | -      |
| Subsequent<br>Certs | -      |

| Country:Cuba |       |             |               |
|--------------|-------|-------------|---------------|
| Cat.<br>No.  | Issue | Denom.      | Color         |
| 190          | 1898  | 5¢ on<br>½m | blue<br>green |