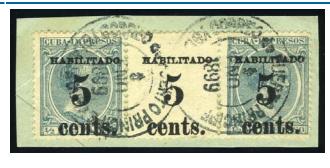

| Cert No             | 465688 |
|---------------------|--------|
| Submission Type     | Stamp  |
| Symbol              | U      |
| Grade               | -      |
| Hinged              | -      |
| Subsequent<br>Certs | -      |

## Cat. Issue Denom. Color

190 1898 5¢ on blue green

Page 1 of 1