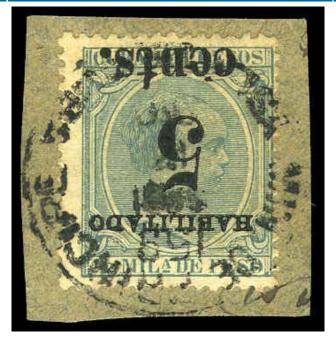

#### Cert No=466975, Country=CUB, All Certs

#### Certificate Details Image Final

| Cert No             | 466975 |
|---------------------|--------|
| Submission Type     | Stamp  |
| Symbol              | U      |
| Grade               | -      |
| Hinged              | -      |
| Subsequent<br>Certs | -      |

| Country:Cuba |       |             |               |  |
|--------------|-------|-------------|---------------|--|
| Cat.<br>No.  | Issue | Denom.      | Color         |  |
| 190a         | 1898  | 5¢ on<br>½m | blue<br>green |  |
|              |       | ·           |               |  |