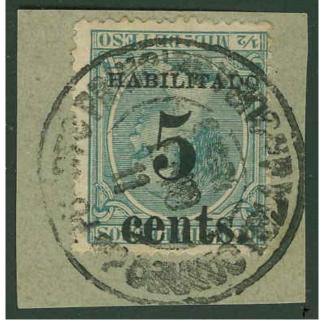

#### Cert No=431521, Country=CUB, All Certs

## Certificate Details Image Final

| Cert No             | 431521 |
|---------------------|--------|
| Submission Type     | Stamp  |
| Symbol              | U      |
| Grade               | -      |
| Hinged              | -      |
| Subsequent<br>Certs | -      |

| Country:Cuba |       |             |               |
|--------------|-------|-------------|---------------|
| Cat.<br>No.  | Issue | Denom.      | Color         |
| 190a         | 1898  | 5c on<br>½m | blue<br>green |
|              |       |             |               |

### (Full Size Image)