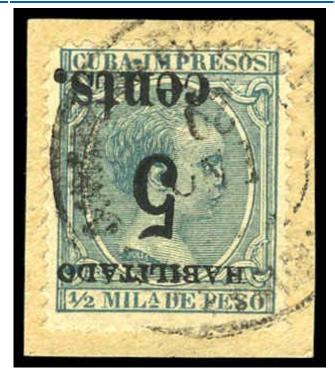

| Country:Cuba |       |             |               |  |
|--------------|-------|-------------|---------------|--|
| Cat.<br>No.  | Issue | Denom.      | Color         |  |
| 191a         | 1898  | 5¢ on<br>½m | blue<br>green |  |

INVERTED SURCHARGE, POS. 2, ON PIECE, PUERTO PRINCIPE CANCEL. AND WE ARE OF THE **OPINION THAT** IT IS GENUINELY USED ON PIECE \* \* \* \* \* \* \* \* \* \*

(Full Size Image)

Page 1 of 1

1 Certificates Selected