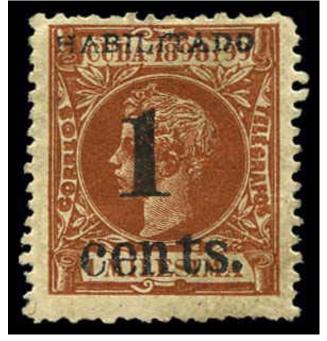

### Cert No=488036, Country=CUB, All Certs

| Country:Cuba |       |             |                 |
|--------------|-------|-------------|-----------------|
| Cat.<br>No.  | Issue | Denom.      | Color           |
| 177          | 1898  | 1¢ on<br>1m | orange<br>brown |
|              |       | -           | -               |

AND WE ARE OF THE **OPINION THAT** IT IS GENUINE, PREVIOUSLY HINGED, WITH A THIN SPOT, AND LIGHT SOILING ON FRONT. \* \* \* \* \* \* \* \* \* \*