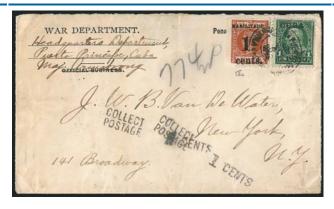

(Full Size Image)

| Country:Cuba |       |             |                 |
|--------------|-------|-------------|-----------------|
| Cat.<br>No.  | Issue | Denom.      | Color           |
| 177          | 1898  | 1¢ on<br>1m | orange<br>brown |
| 221          | 1899  | 1c on<br>1¢ | yellow<br>green |

SINGLE 1¢ PUERTO PRINCIPE, THIRD SETTING (CUBA), FOURTH SETTING (U.S.), POSITION 1, SINGLE 1c GREEN, "CORREO DE PUERTO PRINCIPE, YSLA DE **CUBA DOUBLE CIRCLE** DATESTAMP CANCEL, ON WAR DEPARTMENT RETURN ADDRESS COVER TO NEW YORK, U.S. SCOTT J38 ON REVERSE.

AND WE ARE OF THE **OPINION THAT** IT IS A GENUINE USAGE, THE SCOTT 177 WITH A SMALL PIECE OUT AT BOTTOM LEFT; THE COVER WITHOUT A BACKFLAP. \* \* \* \*

Page 1 of 1