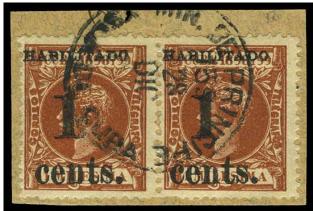

## Cert No=462655, Country=CUB, All Certs

| Certificate Details | Image | Final |
|---------------------|-------|-------|
|                     |       |       |

| Cert No             | 462655   |  |
|---------------------|----------|--|
| Submission Type     | Multiple |  |
| Symbol              | U        |  |
| Grade               | -        |  |
| Hinged              | -        |  |
| Subsequent<br>Certs | -        |  |
|                     |          |  |

(Full Size Image)

| ( | Cou | ntr | y:C | ul | ba |
|---|-----|-----|-----|----|----|
|   |     |     |     |    |    |

| Cat.<br>No. | Issue | Denom.      | Color           |
|-------------|-------|-------------|-----------------|
| 177         | 1898  | 1¢ on<br>1m | orange<br>brown |

HORIZONTAL PAIR, POSITIONS 3,4, ON PIECE, PUERTO PRINCIPE TOWN CANCEL.

Page 1 of 1