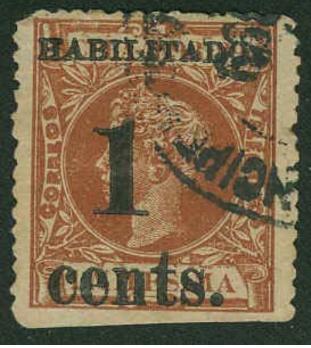

#### Country: Cuba

| Cat.<br>No. | Issue | Denom.      | Color           |
|-------------|-------|-------------|-----------------|
| 177         | 1898  | 1c on<br>1m | orange<br>brown |

**Final** 

ON PIECE, PUERTO PRINCIPE CANCEL. AND WE ARE OF THE OPINION THAT IT IS GENUINELY USED ON PIECE, FOURTH PRINTING, POSITION 4, WITH A SMALL CORNER CREASE AT **BOTTOM RIGHT, AND BOTTOM PERFORATIONS** TRIMMED AWAY. \* \*