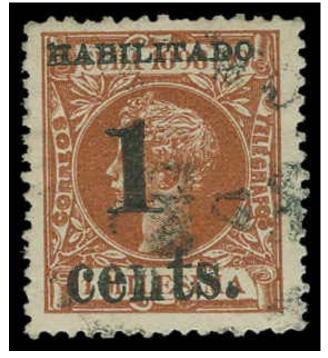

### Cert No=441602, Country=CUB, All Certs

#### **Certificate Details Image Final**

| Cert No             | 441602 |
|---------------------|--------|
| Submission Type     | Stamp  |
| Symbol              | U      |
| Grade               | 80 VF  |
| Hinged              | -      |
| Subsequent<br>Certs | -      |
|                     |        |

| Country:Cuba |                    |             |                 |  |
|--------------|--------------------|-------------|-----------------|--|
| Cat.<br>No.  | Issue              | Denom.      | Color           |  |
| 177          | 1898               | 1¢ on<br>1m | orange<br>brown |  |
|              | ITION 4,<br>ITING. | FOURTH      |                 |  |

AND WE ARE OF THE OPINION THAT IT IS GENUINE\* \* \*

### (Full Size Image)

Page 1 of 1