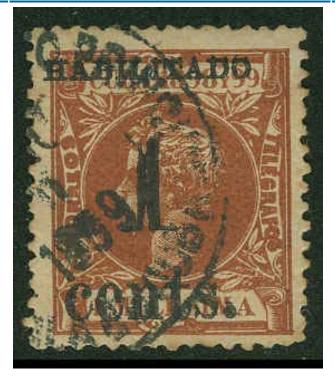

#### Cert No=431502, Country=CUB, All Certs

# Cat. Issue Denom. Color

177a 1898 1c on orange 1m brown

BROKEN FIGURE "1",
PUERTO PRINCIPE CANCEL.
AND WE ARE OF THE
OPINION THAT
IT IS GENUINE, FOURTH
PRINTING, POSITION 2, WITH
FAINT OVERALL TONING. \* \* \*