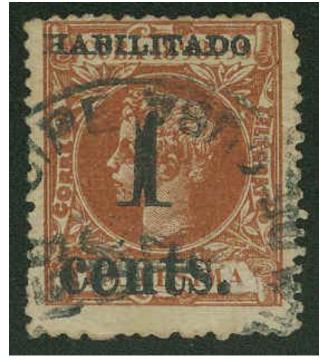

#### Cert No=441603, Country=CUB, All Certs

| Cert No             | 441603 |
|---------------------|--------|
| Submission Type     | Stamp  |
| Symbol              | U      |
| Grade               | -      |
| Hinged              | -      |
| Subsequent<br>Certs | -      |

| Count              | ry:Cuba | Ì           |                 |
|--------------------|---------|-------------|-----------------|
| Cat.<br>No.        | Issue   | Denom.      | Color           |
| 177a               | 1898    | 1¢ on<br>1m | orange<br>brown |
| POSITION 2, FOURTH |         |             |                 |

PRINTING. AND WE ARE OF THE **OPINION THAT** IT IS GENUINE, WITH SMALL CORNER CREASES \* \* \* \*