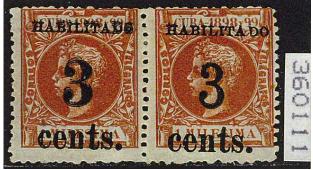

(Full Size Image)

| Country:Cuba |       |             |                        |  |
|--------------|-------|-------------|------------------------|--|
| Cat.<br>No.  | Issue | Denom.      | Color                  |  |
| 179B         | 1898  | 3c on<br>1m | orange<br>brown        |  |
| 179D         | 1898  | 3¢ on       | 1m,<br>orange<br>brown |  |

COMBINATION PAIR, LEFT STAMP DOUBLE SURCHARGE. AND WE ARE OF THE **OPINION THAT** It Is A Genuine Pair Of SCOTT 179B & 179D, THE LEFT STAMP WITH THE NORMAL **OVERPRINT FOR THIS** POSITION, THE PAIR PREVIOUSLY HINGED. \* \* \* \* \*