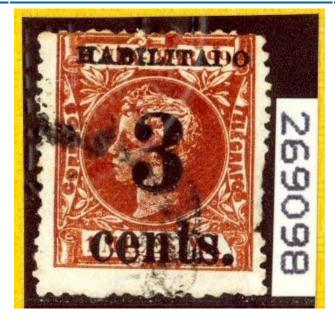

#### Cert No=269098, Country=CUB, All Certs

#### Certificate Details Image Final

| Cert No             | 269098 |
|---------------------|--------|
| Submission Type     | Stamp  |
| Symbol              | U      |
| Grade               | -      |
| Hinged              | -      |
| Subsequent<br>Certs | -      |

| Country:Cuba |       |        |                               |  |
|--------------|-------|--------|-------------------------------|--|
| Cat.<br>No.  | Issue | Denom. | Color                         |  |
| 179B         | 1898  |        | 3c on<br>1m,<br>yel.<br>brown |  |

THIRD PRINTING, POSITION

AND WE ARE OF THE OPINION THAT It Is Genuine Previously Hinged With Thin Spots And FROM THE FOURTH PRINTING. \* \* \*