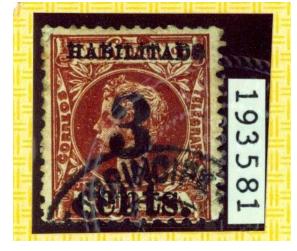

Cert No=193581, Country=CUB, All Certs

**Certificate Details Final Image** 

| Cert No             | 193581               |
|---------------------|----------------------|
| Submission Type     | Essay,Proof,Specimen |
| Symbol              | U                    |
| Grade               | -                    |
| Hinged              | -                    |
| Subsequent<br>Certs | -                    |

Country:Cuba Cat. Issue Denom. Color No. on 1m, 179B 1898 org. brown

POSITION 3. AND WE ARE OF THE OPINION THAT

(Full Size Image)

Page 1 of 1

1 Certificates Selected

Next Prev Last New Search Modify Search Population