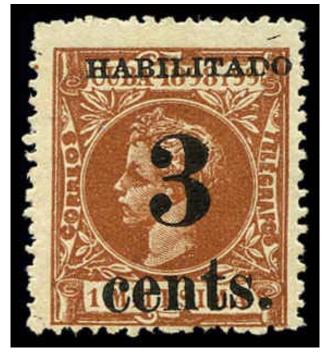

#### Cert No=489051, Country=CUB, All Certs

### Certificate Details Image Final

|  | Cert No             | 489051 |
|--|---------------------|--------|
|  | Submission Type     | Stamp  |
|  | Symbol              | 0      |
|  | Grade               | -      |
|  | Hinged              | -      |
|  | Subsequent<br>Certs | -      |
|  |                     |        |

| Count       | Country:Cuba |             |                 |  |  |
|-------------|--------------|-------------|-----------------|--|--|
| Cat.<br>No. | Issue        | Denom.      | Color           |  |  |
| 179B        | 1898         | 3¢ on<br>1m | orange<br>brown |  |  |
| 5001        | ION 5.       |             |                 |  |  |

AND WE ARE OF THE
OPINION THAT
IT IS GENUINE, PREVIOUSLY
HINGED\*\*\*\*\*\*