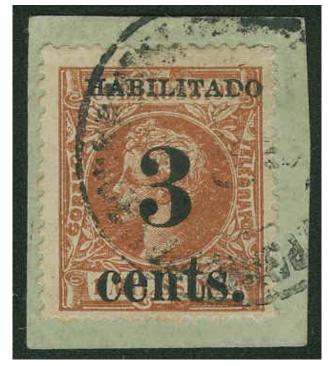

### Cert No=453140, Country=CUB, All Certs

#### **Certificate Details Image Final**

| Cert No             | 453140 |
|---------------------|--------|
| Submission Type     | Stamp  |
| Symbol              | U      |
| Grade               | -      |
| Hinged              | -      |
| Subsequent<br>Certs | -      |

| Count                    | ry:Cuba |             |                 |  |
|--------------------------|---------|-------------|-----------------|--|
| Cat.<br>No.              | Issue   | Denom.      | Color           |  |
| 179B                     | 1898    | 3¢ on<br>1m | orange<br>brown |  |
| FOURTH PRINTING, POS. 5, |         |             |                 |  |

ON PIECE, PUERTO PRINCIPE TOWN CANCEL. AND WE ARE OF THE **OPINION THAT** IT IS GENUINELY USED ON