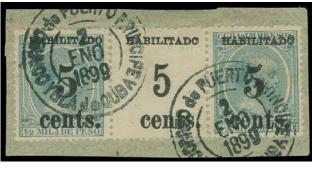

## Country:Cuba

| Cat.<br>No. | Issue | Denom.      | Color         |
|-------------|-------|-------------|---------------|
| 193         | 1898  | 5¢ on<br>½m | blue<br>green |

GUTTER STRIP OF THREE, ON PIECE; PUERTO PRINCIPE TOWN CANCEL, FOURTH PRINTING, POS. 2,3,4; POS. 3 PRINTING ON GUTTER.