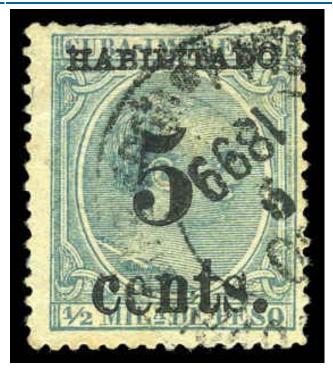

### Cert No=466977, Country=CUB, All Certs

#### **Certificate Details** Final **Image**

| Cert No             | 466977 |
|---------------------|--------|
| Submission Type     | Stamp  |
| Symbol              | U      |
| Grade               | -      |
| Hinged              | -      |
| Subsequent<br>Certs | -      |

| Country:Cuba |       |             |               |  |
|--------------|-------|-------------|---------------|--|
| Cat.<br>No.  | Issue | Denom.      | Color         |  |
| 192          | 1898  | 5¢ on<br>½m | blue<br>green |  |

POS. 3, PUERTO PRINCIPE CANCEL. AND WE ARE OF THE **OPINION THAT** IT IS GENUINE, WITH THINNING AT TOP LEFT. \* \* \*

> Sort By Certification No Descending