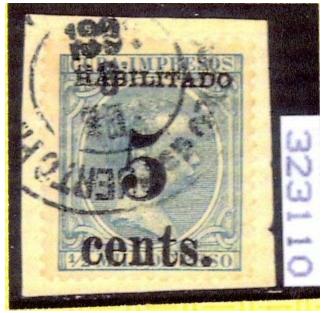

#### Cert No=323110, Country=CUB, All Certs

#### Certificate Details Image Final

| Cert No             | 323110 |
|---------------------|--------|
| Submission Type     | Stamp  |
| Symbol              | U      |
| Grade               | -      |
| Hinged              | -      |
| Subsequent<br>Certs | -      |

| Country:Cuba |       |        |                        |
|--------------|-------|--------|------------------------|
| Cat.<br>No.  | Issue | Denom. | Color                  |
| 192          | 1898  | 5¢ on  | 1/2m,<br>blue<br>green |