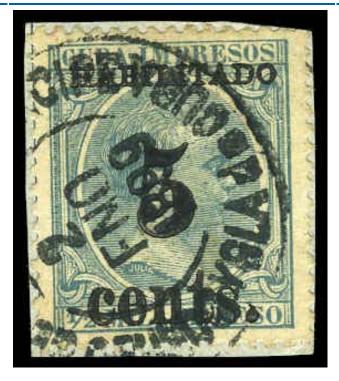

#### Cert No=466978, Country=CUB, All Certs

#### Certificate Details Image Final

| Cert No             | 466978 |
|---------------------|--------|
| Submission Type     | Stamp  |
| Symbol              | U      |
| Grade               | -      |
| Hinged              | -      |
| Subsequent<br>Certs | -      |

### Country:Cuba

| Cat.<br>No. | Issue | Denom.      | Color         |
|-------------|-------|-------------|---------------|
| 192         | 1898  | 5¢ on<br>½m | blue<br>green |

Sort By Certification No