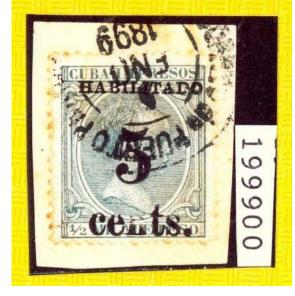

| Country:Cuba     |       |        |                              |  |
|------------------|-------|--------|------------------------------|--|
| Cat.<br>No.      | Issue | Denom. | Color                        |  |
| 192              | 1898  | 5¢     | on<br>1/2m,<br>blue<br>green |  |
| ON DIECE DIJERTO |       |        |                              |  |

ON PIECE, PUERTO PRINCIPE JAN. 1899 CANCEL.

AND WE ARE OF THE OPINION THAT It Is Genuinely Used On Piece POSITION 5 OF THE FOURTH PRINTING. \* \* \* \* \* \*

(Full Size Image)

Page 1 of 1

1 Certificates Selected