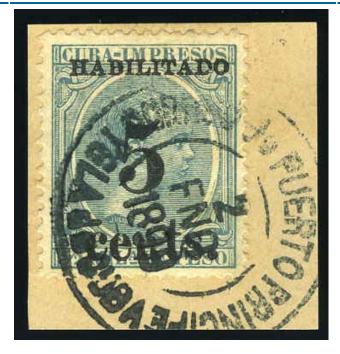

## **Certificate Details Final Image**

| Cert No             | 466979 |
|---------------------|--------|
| Submission Type     | Stamp  |
| Symbol              | U      |
| Grade               | -      |
| Hinged              | -      |
| Subsequent<br>Certs | -      |

| Country:Cuba |       |             |               |
|--------------|-------|-------------|---------------|
| Cat.<br>No.  | Issue | Denom.      | Color         |
| 192          | 1898  | 5¢ on<br>½m | blue<br>green |

POS. 5, ON PIECE, PUERTO PRINCIPE CANCEL. AND WE ARE OF THE OPINION THAT IT IS GENUINELY USED ON PIECE \*

(Full Size Image)

Page 1 of 1