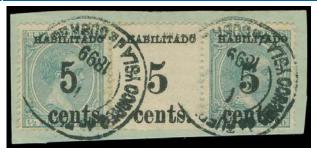

## Cert No=453148, Country=CUB, All Certs

| Cert No             | 453148   |
|---------------------|----------|
| Submission Type     | Multiple |
| Symbol              | U        |
| Grade               | -        |
| Hinged              | -        |
| Subsequent<br>Certs | -        |

(Full Size Image)

| Country:Cuba |       |             |               |
|--------------|-------|-------------|---------------|
| Cat.<br>No.  | Issue | Denom.      | Color         |
| 192          | 1898  | 5¢ on<br>½m | blue<br>green |
| 193VAR       | 1898  | 5¢ on<br>½m | blue<br>green |