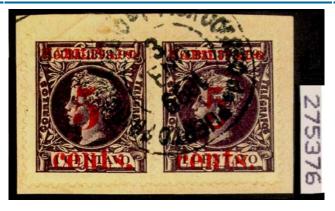

## Certificate Details Image Final

| Cert No             | 275376 |
|---------------------|--------|
| Submission Type     | Stamp  |
| Symbol              | U      |
| Grade               | -      |
| Hinged              | -      |
| Subsequent<br>Certs | -      |
|                     |        |

(Full Size Image)

| Country:Cuba |       |        |                             |
|--------------|-------|--------|-----------------------------|
| Cat.<br>No.  | Issue | Denom. | Color                       |
| 198          | 1898  |        | on<br>1c<br>black<br>violet |
| 199          | 1898  |        | on<br>1c<br>black<br>violet |

COMBINATION PAIR, POS. 1,2, ON PIECE, TOWN CANCEL.

Page 1 of 1