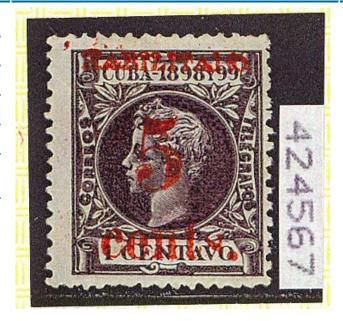

#### Cert No=424567, Country=CUB, All Certs

#### Certificate Details Image Final

| Cert No             | 424567 |
|---------------------|--------|
| Submission Type     | Stamp  |
| Symbol              | 0      |
| Grade               | -      |
| Hinged              | -      |
| Subsequent<br>Certs | -      |

# Cat. No. Issue Denom. Color 198 1899 5c on Black violet

AND WE ARE OF THE OPINION THAT It Is Genuine, Previously Hinged\* \* \* \* \* \* \* \*