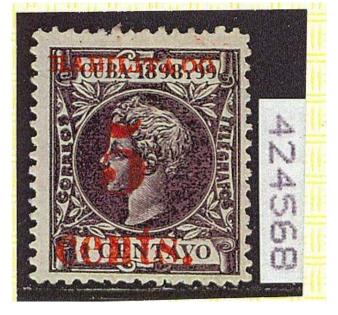

#### Cert No=424568, Country=CUB, All Certs

#### Certificate Details Image Final

| Cert No             | 424568 |
|---------------------|--------|
| Submission Type     | Stamp  |
| Symbol              | 0      |
| Grade               | -      |
| Hinged              | -      |
| Subsequent<br>Certs | -      |

# Cat. Issue Denom. Color 198 1899 5c on Black

1c

violet

AND WE ARE OF THE OPINION THAT It Is Genuine, Previously Hinged, With A Tiny Thin Spot AT TOP OF FOREHEAD. \* \* \* \* \* \* \*