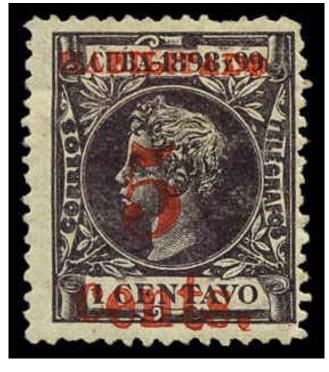

# Cat. Issue Denom. Color

198 1898 5¢ on black 1c violet

AND WE ARE OF THE OPINION THAT IT IS GENUINE, PREVIOUSLY HINGED, WITH A PULLED PERFORATION AT TOP, AND A CENTRAL THIN SPOT. \* \* \* \* \* \* \* \*